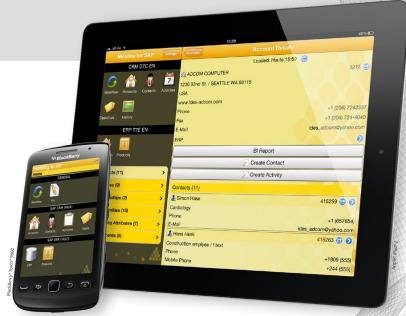

# ISEC7® Mobility for SAP CRM

ISEC7 Mobility for SAP enables mobile access to customer information in SAP® CRM via smartphone and tablet. Sales representatives are able to prepare for customer visits with upcoming activities and get real time customer's information during the meeting.

#### **Features**

Access to SAP CRM:

- Account search with details
- Contacts
- Activities
- Sales opportunities
- Marketing-attributes, surveys, file attachments

## Highlights

- Mobile access to SAP CRM data
- Caching of data for offline access
- Direct connection in online and offline mode from mobile device to SAP backend without middleware
- Optional connection via Sybase SUP (migrationpath)